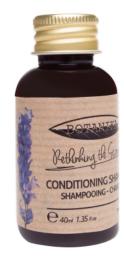

 40ml bottle – made out of recyclable PET, type: Pharmaceutical brown, kraft label, Golden Aluminum cap

Also available 250ml Liquid Soap and Hair and Body pump dispenser, and 5L refill canister.

HAND AND SHOWER GEL Lavender 40 ml  $\bigcirc$  1.35 fl.oz.

BODY LOTION Green Tea enriched with Cucumber fragrance 40 ml  $\bigcirc$  1.35 fl.oz.

CONDITIONING SHAMPOO Lavender 40 ml 😷 1.35 fl.oz.

HAND AND SHOWER GEL Lavender 93 ml 🖰 3.14 fl.oz.

**BODY LOTION** Green Tea enriched with Cucumber fragrance