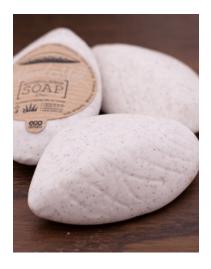

#### The very special 25 spa stone soap

- Made out of vegetable oils, it has a fresh fragrance of almond milk and contains nutshell scrub, which provides a very special flavor, caresses and smoothens the skin;
- It has a special shape of SPA hot stone, fitting perfectly between the palms;
- It is traditionally hand made;

VEGETABLE SOAP Lemongrass

Wrapped 20 g  $\bigcirc$  Net wt. 0.70 oz.

VEGETABLE SOAP - SPA STONE Almond milk and Nutshell Scrub

Wrapped pack 25 g  $\bigcirc$  Net wt. 0.88 oz.

ACCESSORIES: The new accessories' boxes are closely following The Eco-Aware trend, being made from the same recycled cardboard materials but this new shape has a catchy, simple, natural design which is also very resistant during transportation.

• The Botanika line has the biggest soaps, 20 and 25 gr.

It presents the most unique and interesting soap sold on the hotel amenities market – the 25 gr eco soap, SPA stone shaped, having one-of-a-kind design and delightful fragrances of almond milk and nutshell scrub. All these characteristics transform your hotel bathroom into a genuine SPA. The soap has the perfect holding shape, becoming so easy to use. The scrub gently peels the skin, removing the dead cells and leaving a smooth skin layer, while the almond milk leaves a nice odor. This line also has the 20 gr lemongrass soap. It has a bigger quantity than most of the soaps from the hotel amenities market, is packed in paper foil with kraft label and easy open system. It is a high quality soap, with an intense yet pleasant fragrance.