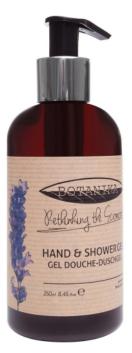

Botanika Lavender range is our newest exuberant and refreshing range of hotel cosmetics, enriched with crave able scent of Lavender that will gently wash away dirt and impurities for a clean, refreshed feel.

Key ingredient is lavender. This special plant nourishes and revitalizes the skin while offering antibacterial and anti-inflammatory benefits to purify and soothe your senses.

By using these products, you will transform your shower into a soothing, sensorial oasis.

 40ml bottle – made out of recyclable PET, type: Pharmaceutical brown, kraft label, Golden Aluminum cap

Also available 250ml Liquid Soap and Hair and Body pump dispenser, and 5L refill canister.

HAND AND SHOWER GEL Lavender 40 ml  $\bigcirc$  1.35 fl.oz.