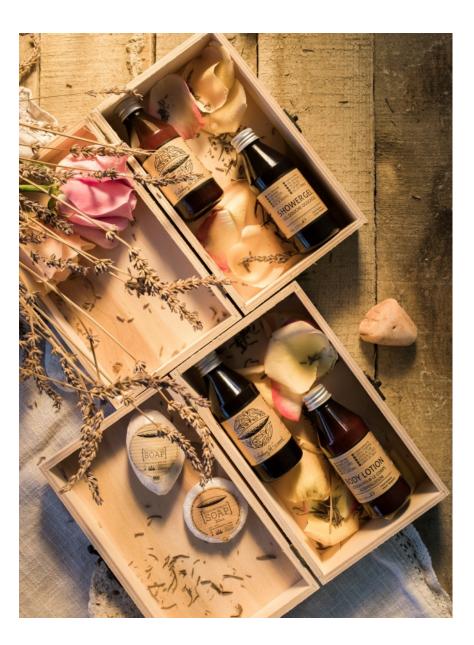

Botanika Lavender range is our newest exuberant and refreshing range of hotel cosmetics, enriched with crave able scent of Lavender that will gently wash away dirt and impurities for a clean, refreshed feel.

Key ingredient is lavender. This special plant nourishes and revitalizes the skin while offering antibacterial and anti-inflammatory benefits to purify and soothe your senses.

By using these products, you will transform your shower into a soothing, sensorial oasis.

 40ml bottle – made out of recyclable PET, type: Pharmaceutical brown, kraft label, Golden Aluminum cap

Also available 250ml Liquid Soap and Hair and Body pump dispenser, and 5L refill canister.

HAND AND SHOWER GEL Lavender 40 ml  $\bigcirc$  1.35 fl.oz.