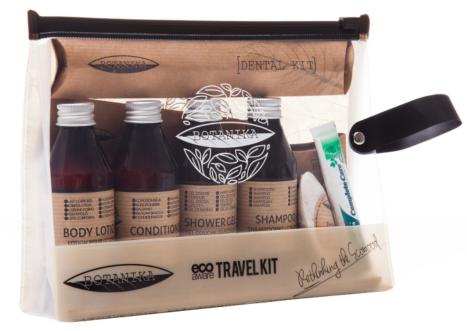

# **TRAVEL KIT BOTANIKA**

#### Travel kit for women:

- Bag
- Shampoo 93ml Botanika;
- Shower Gel 93ml Botanika;
- Body Lotion 93ml Botanika;
- Conditioner 93ml Botanika;
- Vanity Set
- Soap 25g Botanika;
- Dental kit with Himalaya Toothpaste 10ml
- Comb

- Sewing Kit 6 colored threads, 2 buttons, 1 sewing needle and a safety pin.
- Shower Cap is biodegradable having 40% corn extract in its composition; has 17 cm diameter.
- Comb is biodegradable having 40% straw extract, is brown colored and has 12.7 cm length.
- Vanity Kit includes 3 cotton pads, 3 cotton swabs made of wood (biodegradable) and a small nail file.
- Shoe Sponge black sponge, dipped in silicone.
- **Dental Kit** has a long brown toothbrush, made with 40% straw extract, and a 5 ml toothpaste with Aloe Vera fragrance.
- Shaving Kit includes a plastic razor of superior quality and a 10 ml shaving cream tube.