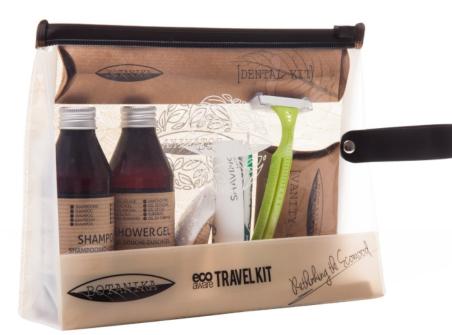

# **TRAVEL KIT BOTANIKA**

### Travel kit for men:

- Bag
- Shampoo 93ml Botanika;
- Shower Gel 93ml Botanika;
- Vanity Set
- Soap 25g Botanika;
- Dental kit with Himalaya Toothpaste 10ml
- Shaving kit with 10ml shaving gel tube
- Comb

- Sewing Kit 6 colored threads, 2 buttons, 1 sewing needle and a safety pin.
- Shower Cap is biodegradable having 40% corn extract in its composition; has 17 cm diameter.
- Comb is biodegradable having 40% straw extract, is brown colored and has 12.7 cm length.
- Vanity Kit includes 3 cotton pads, 3 cotton swabs made of wood (biodegradable) and a small nail file.
- Shoe Sponge black sponge, dipped in silicone.
- **Dental Kit** has a long brown toothbrush, made with 40% straw extract, and a 5 ml toothpaste with Aloe Vera fragrance.
- Shaving Kit includes a plastic razor of superior quality and a 10 ml shaving cream tube.