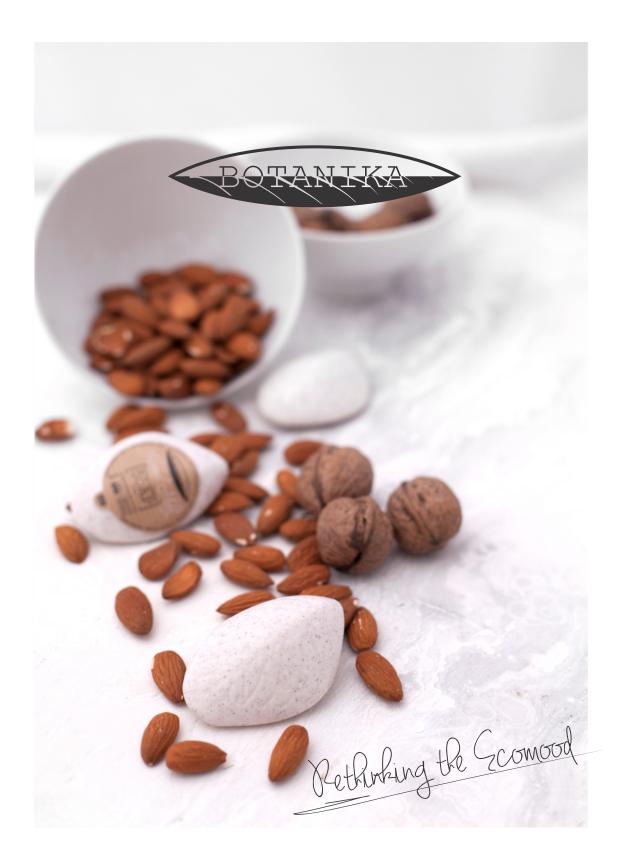

#### The very special 25 spa stone soap

- Made out of vegetable oils, it has a fresh fragrance of almond milk and contains nutshell scrub, which provides a very special flavor, caresses and smoothens the skin;
- It has a special shape of SPA hot stone, fitting perfectly between the palms;
- It is traditionally hand made;

VEGETABLE SOAP Lemongrass

Wrapped 20 g  $\bigcirc$  Net wt. 0.70 oz.

VEGETABLE SOAP - SPA STONE Almond milk and Nutshell Scrub

Wrapped pack 25 g  $\bigcirc$  Net wt. 0.88 oz.

ACCESSORIES: The new accessories' boxes are closely following The Eco-Aware trend, being made from the same recycled cardboard materials but this new shape has a catchy, simple, natural design which is also very resistant during transportation.

## WHY SHOULD YOU BUY BOTANIKA?

• "Rethinking the eco-mood" is the moto for the Botanika line, which highlights once again the care and attention for the environment: the bottle is Pharmaceutical brown, made out of 100% recyclable PET, the brown color fitting the color of the tree rinds. The labels are a special kraft material, having once again a graphic and a texture resembling trees.

• The Botanika line has the biggest soaps, 20 and 25 gr.

It presents the most unique and interesting soap sold on the hotel amenities market – the 25 gr eco soap, SPA stone shaped, having one-of-a-kind design and delightful fragrances of almond milk and nutshell scrub. All these characteristics transform your hotel bathroom into a genuine SPA. The soap has the perfect holding shape, becoming so easy to use. The scrub gently peels the skin, removing the dead cells and leaving a smooth skin layer, while the almond milk leaves a nice odor. This line also has the 20 gr lemongrass soap. It has a bigger quantity than most of the soaps from the hotel amenities market, is packed in paper foil with kraft label and easy open system. It is a high quality soap, with an intense yet pleasant fragrance.