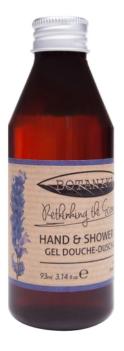

 40ml bottle – made out of recyclable PET, type: Pharmaceutical brown, kraft label, Golden Aluminum cap

Also available 250ml Liquid Soap and Hair and Body pump dispenser, and 5L refill canister.

HAND AND SHOWER GEL Lavender 40 ml  $\bigcirc$  1.35 fl.oz.