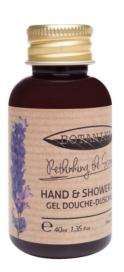

 40ml bottle – made out of recyclable PET, type: Pharmaceutical brown, kraft label, Golden Aluminum cap

Also available 250ml Liquid Soap and Hair and Body pump dispenser, and 5L refill canister.

HAND AND SHOWER GEL Lavender 40 ml  $\bigcirc$  1.35 fl.oz.