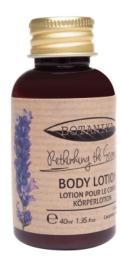

BODY LOTION Green Tea enriched with Cucumber fragrance 40 ml  $\bigcirc$  1.35 fl.oz.

CONDITIONING SHAMPOO Lavender 40 ml 😷 1.35 fl.oz.

HAND AND SHOWER GEL Lavender 93 ml 🖰 3.14 fl.oz.

**BODY LOTION** Green Tea enriched with Cucumber fragrance