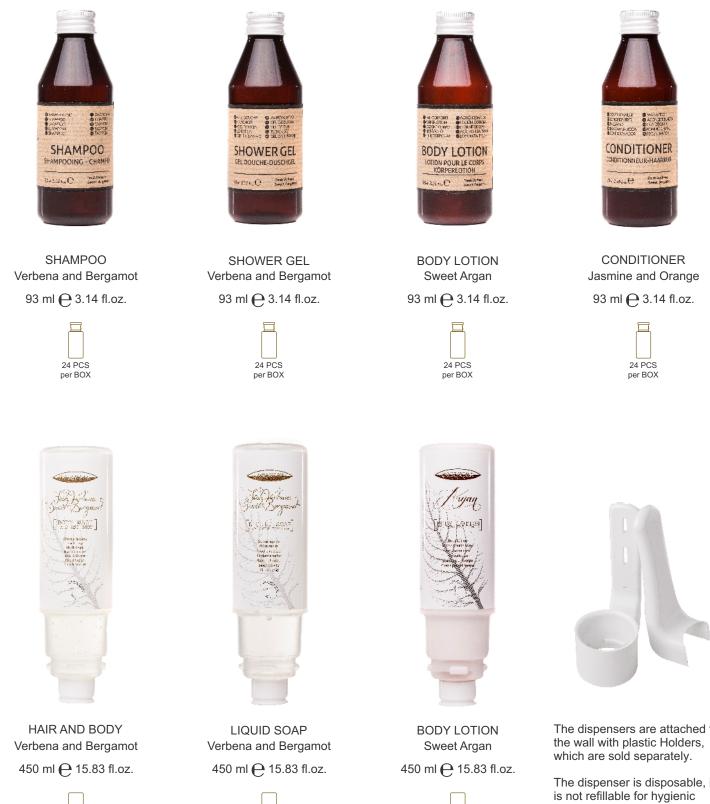

#### 93 ml Bottles

- It does not have to be replaced every day they are enough for 3-4 days at least.
- It can also be taken in the hand luggage if you travel by plane since it is under 100 ml, the maximum limit allowed.

It can actually be a good business idea: if the hotel uses the Botanika 30 ml bottles, the 93 ml bottle can be available to buy from the reception. The thing is that we are not selling only cosmetics, but experience: most of the guests would like to take the holiday sensation home for just a couple more days and this product is the best idea. If they liked the products from the room, they can now buy them in bigger quantities from the reception. This way, the hotel has an extra revenue, while the guest gains a prolonged holiday experience.

The dispensers are attached to

The dispenser is disposable, it reasons.

• The dispensers have a large capacity (460 ml) and present 3 products, covering the customer's needs: mixt gel for hair and body, body lotion for moisturizing the skin after shower and liquid soap for hand cleansing.

For hygienic reasons, dispensers are one use only, needing to be changed after every exhaustion of the recipient. In this way, we make sure that they will not be used by so many guests and also, it helps maintaining the nice, clean design of the room as the dispenser will not be affected by moisture, phenomenon which might occur after some time.