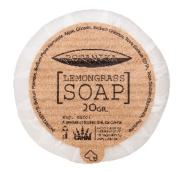

VEGETABLE SOAP Lemongrass

Wrapped 20 g  $\bigcirc$  Net wt. 0.70 oz.

VEGETABLE SOAP - SPA STONE Almond milk and Nutshell Scrub

Wrapped pack 25 g  $\bigcirc$  Net wt. 0.88 oz.

ACCESSORIES: The new accessories' boxes are closely following The Eco-Aware trend, being made from the same recycled cardboard materials but this new shape has a catchy, simple, natural design which is also very resistant during transportation.

• The Botanika line has the biggest soaps, 20 and 25 gr.

It presents the most unique and interesting soap sold on the hotel amenities market – the 25 gr eco soap, SPA stone shaped, having one-of-a-kind design and delightful fragrances of almond milk and nutshell scrub. All these characteristics transform your hotel bathroom into a genuine SPA. The soap has the perfect holding shape, becoming so easy to use. The scrub gently peels the skin, removing the dead cells and leaving a smooth skin layer, while the almond milk leaves a nice odor. This line also has the 20 gr lemongrass soap. It has a bigger quantity than most of the soaps from the hotel amenities market, is packed in paper foil with kraft label and easy open system. It is a high quality soap, with an intense yet pleasant fragrance.