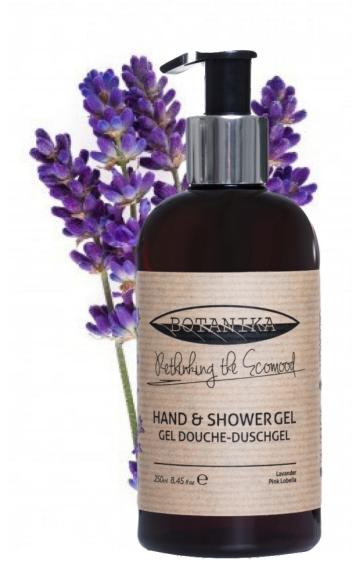

Botanika Lavender range is our newest exuberant and refreshing range of hotel cosmetics, enriched with crave able scent of Lavender that will gently wash away dirt and impurities for a clean, refreshed feel.

Key ingredient is lavender. This special plant nourishes and revitalizes the skin while offering antibacterial and anti-inflammatory benefits to purify and soothe your senses.

By using these products, you will transform your shower into a soothing, sensorial oasis.

 40ml bottle – made out of recyclable PET, type: Pharmaceutical brown, kraft label, Golden Aluminum cap

Also available 250ml Liquid Soap and Hair and Body pump dispenser, and 5L refill canister.

HAND AND SHOWER GEL Lavender 40 ml  $\bigcirc$  1.35 fl.oz.

## WHY SHOULD YOU BUY BOTANIKA?

• "Rethinking the eco-mood" is the moto for the Botanika line, which highlights once again the care and attention for the environment: the bottle is Pharmaceutical brown, made out of 100% recyclable PET, the brown color fitting the color of the tree rinds. The labels are a special kraft material, having once again a graphic and a texture resembling trees.