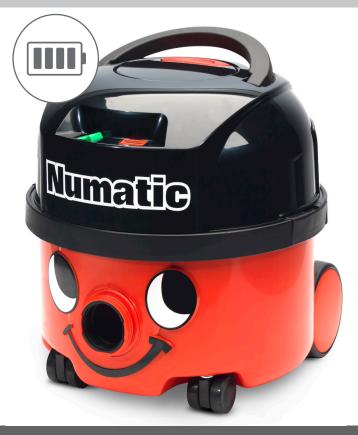

### **Pro Cordless Vacuum**

**NBV190NX** Cordless Convenience, Cordless cleaning with total freedom of operation and convenience with our cordless range, equipped with our new NX300 36V Battery technology and 350W digital Brush-less Motor.