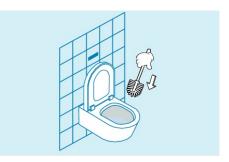

aning long after your team have finished
- Prevents the formation of any unpleasant odours at source
- Ready-to-use formulation for daily use removing lime and urine stone

## Safety

- Material friendly formulation allows use on acid resistant surfaces
- ▲ Colour coding for clear usage and identification

# Sustainability

- ▲ Biodegradable solution
- Maintains a natural microbial balance and positively impacts our













#### Use instructions



 Check hygiene plan and product label for detailed use information. Wear suitable protective clothing when handling the product.



 Apply MAXX Into WC Gel Synbiotic undiluted to the toilet bowl and under the toilet rim. Cover the whole inside surface of the bowl with a continuous film of liquid. Use brush. Leave in contact for 5 minutes.



3. Agitate with toilet brush. Flush and rinse brush.

## Special notes

- Only a small quantity of the product is needed compared to normal products. Proper dosage saves costs and minimizes environmental impacts. Keep out of reach of children. Shake well before use.
- Test material compatibility in a small inconspicuous area prior to application.
- Can be diluted to 25-50% and used as a periodic renovator for limescale reduction.
- For professional use only.

# Safety information

- Do not mix with any other product.
- ▲ For further information and safety instructions, please see product label and Safety Data Sheet.

# Storage conditions

Store between 0 °C and 40 °C in original closed container only.

# pH Value



## Pack size

| Product                       | Article No.