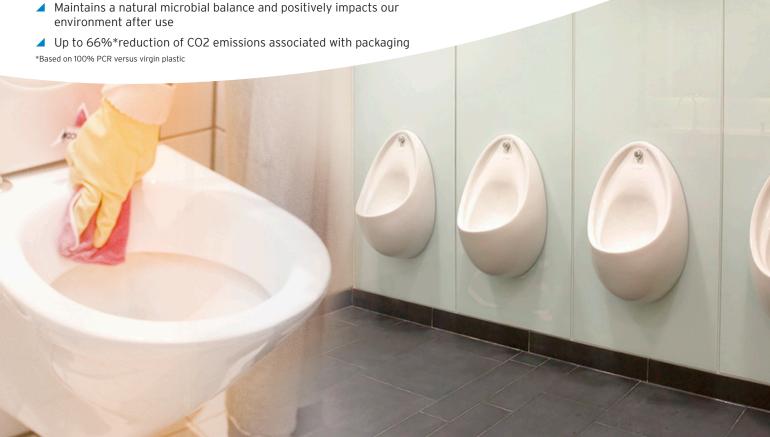

#### **Performance**

- ▲ A combination of prebiotics and probiotics plus acid ingredients delivers professional cleaning effects immediately from application but also continues to clean for hours after application
- Formulation targets and breaks down organic soils found in toilets and urinals
- Effectively manages a balanced microbiome for safer and effective deep cleaning against biofilms and other organic soils
- The combination of synbiotic cleaning and acidity fight limescale build up at the microscopic level

## Efficiency

- Can save cleaning time as the microbes continue cleaning long after your team have finished
- Prevents the formation of any unpleasant odours at source
- Ready-to-use formulation for daily use removing lime and urine stone

#### Use instructions

 Check hygiene plan and product label for detailed use information. Wear suitable protective clothing when handling the product.

 Apply MAXX Into WC Gel Synbiotic undiluted to the toilet bowl and under the toilet rim. Cover the whole inside surface of the bowl with a continuous film of liquid. Use brush. Leave in contact for 5 minutes.

3. Agitate with toilet brush. Flush and rinse brush.