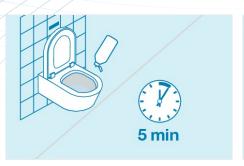

#### Use instructions

 Check hygiene plan and product label for detailed use information. Wear suitable protective clothing when handling the product.

 Apply MAXX Into WC Gel Synbiotic undiluted to the toilet bowl and under the toilet rim. Cover the whole inside surface of the bowl with a continuous film of liquid. Use brush. Leave in contact for 5 minutes.