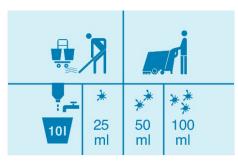

4. Fill the scrubber dryer fresh water tank with MAXX Magic Scrub Synbiotic with 0.25-1%

5. Use scrubber dry to clean the floor while simultaneously vacuuming the

6.No rinsing required