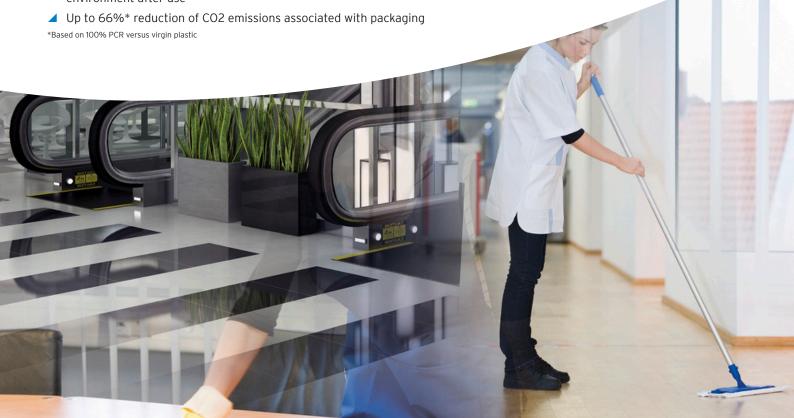

4.For manual floor cleaning we recommend the product in combination with Ecolab's Planet series microfiber mopping systems.

5. No rinsing required.