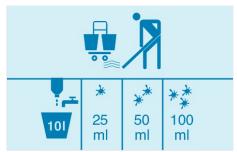

#### Use instructions

1. Check hygiene plan and product label for detailed use information.

2. Wear suitable protective clothing when handling the product.

3. Prepare the cleaning solution in a bucket. Depending on soiling level, add 25-100 ml MAXX Magic Synbiotic to 10 L water. For maintenance cleaning with normal soiling, mix 50 ml MAXX Magic Synbiotic with 10 L water.