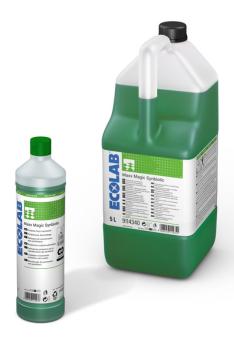

# MAXX Magic Synbiotic

#### Pack size

| Product                 | Article No.                   | Pack size |  |
|-------------------------|-------------------------------|-----------|--|
| MAXX Magic<br>Synbiotic | 9114260<br>9114280<br>9114300 | 12 x 1L   |  |
| MAXX Magic<br>Synbiotic | 9114340                       | 2 x 5L    |  |